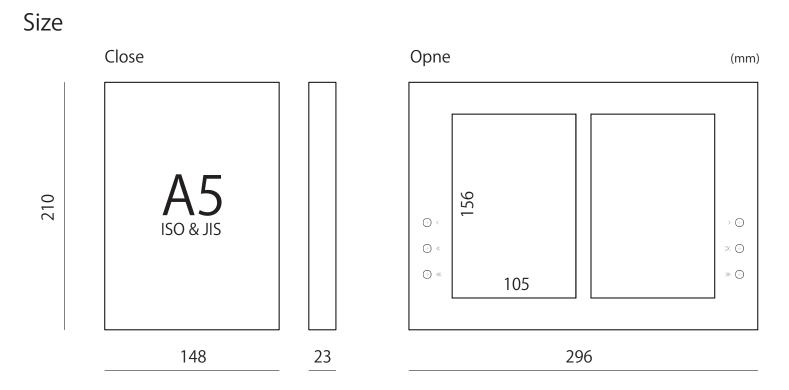

# Weight

- About 520 grams

\*The same weight as A5 format manga makes you feel like you are holding and reading a printed manga.